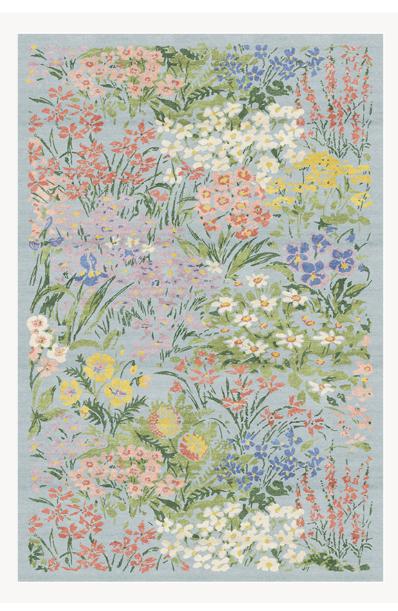

## FT265001 JOLIES FLEURS

A vintage floral pattern in refreshing colours evoking memories of spring. Entirely hand-knotted in the traditional Nepalese way, wool and silk bring the composition to life and shade the flower petals.

## FT265001 - Ciel