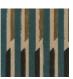

## FT283002 KEN'S LINES

A recurring theme in Ken Fulk's designs, the stripes, initially vertical, are playing with the illusion of other horizontals, following the color theories of the Bauhaus artist Josef Albers. Hand-tufted in New-Zealand wool and botanical silk, it plays with alternating matte and glossy effects.

## FT283002 - Forêt

## 2 Colors

FT283002 Forêt