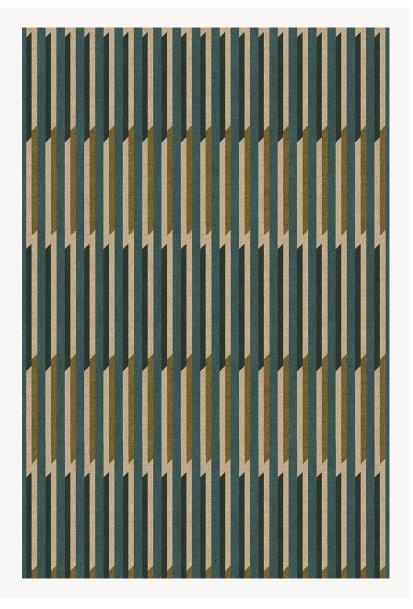

## FT283002 KEN'S LINES

A recurring theme in Ken Fulk's designs, the stripes, initially vertical, are playing with the illusion of other horizontals, following the color theories of the Bauhaus artist Josef Albers. Hand-tufted in New-Zealand wool and botanical silk, it plays with alternating matte and glossy effects.

## FT283002 - Forêt

## 2 Colors

FT283002 Forêt