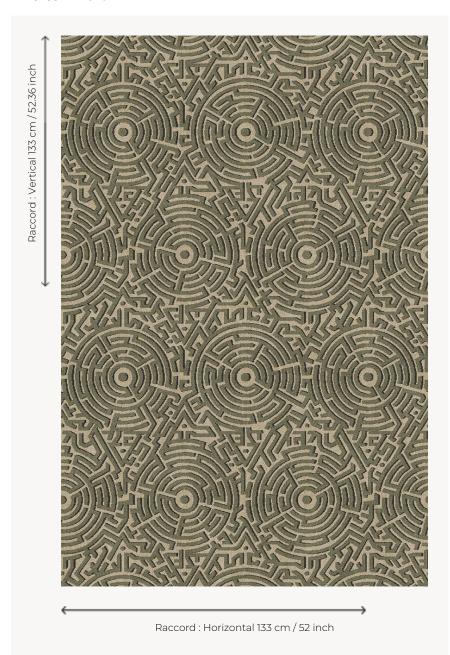

## FT284002 HEDGEROW

Seen from the sky, these hedges interweave like labyrinths as symbols of patience and self reflection. A tribute to landscape construction, this design combines references to 18th century gardens designed by Lancelot Brown and the illusionist works of Escher. Axminster woven, the patterns play with the light through different colours creating a volume effect.

## Pierre Frey

| PERFORMANCE      | TRAFIC INTENSE - NON FEU                                            |
|------------------|---------------------------------------------------------------------|
| FAMILY           | Carpet                                                              |
| ARTIST           | Ken Fulk                                                            |
| TECHNIQUE        | Fast-Track woven Axminster                                          |
| USE              | Intensive traffic                                                   |
| COMPOSITION      | 80 % Wool - 20 % Polyamide                                          |
| DENSITY          | 7x10                                                                |
| PILE             | Cut pile                                                            |
| ASPECT           | Mat                                                                 |
| REPEAT           | H: 133 cm - 52,00 inch<br>V: 133 cm - 52,36 inch<br>Straight repeat |
| NUMBER OF COLORS | 3                                                                   |
| PILE HEIGHT      | 7.40 mm<br>0.29 inch                                                |
| TOTAL HEIGHT     | 10.10 mm<br>0.39 inch                                               |
| TOTAL WEIGHT     | 7.18 oz/ft²                                                         |
| CERTIFICATIONS   | Passé                                                               |
| NOTES            | Fire retardant<br>Heavy traffic<br>Large width                      |
| INFORMATION      | Production tolerance +/- 3 to 5% Natural peeling                    |

## 4 Colors

FT284\_FT\_000 FT284\_FT\_000

1 3

FT284001 Sable

FT284002 Lichen