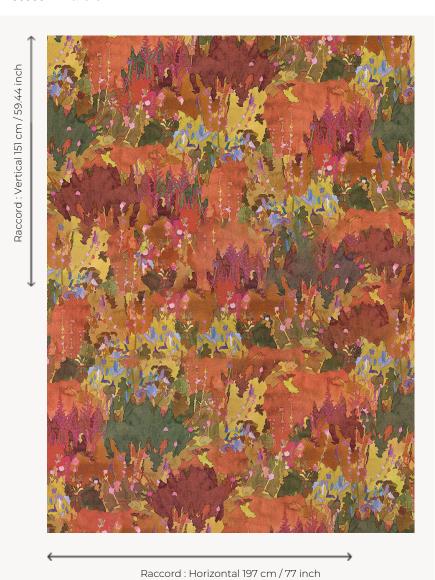

## FT303001 UTOPIA

It's a nod to the psychedelic trend in the 60s. These flowers almost reflect the abstraction trend which plays with our retina by the blurred perception of nature and the strong color contrast. Printed on textured loop pile, UTOPIA seems to come out of a hallucinogenic dream. We are not far from the atmosphere created by Verner Panton in 1970 with Visiona 2 installation.

## Pierre Frey

| PERFORMANCE      | TRAFIC INTENSE                                                      |
|------------------|---------------------------------------------------------------------|
| FAMILY           | Carpet<br>Rug                                                       |
| TECHNIQUE        | Printed tuft                                                        |
| USE              | Intensive traffic<br>Stairs                                         |
| COMPOSITION      | 100 % Polyamide                                                     |
| DENSITY          | 17317 Points/Sq.ft                                                  |
| PILE             | Loop pile                                                           |
| ASPECT           | Mat                                                                 |
| REPEAT           | H: 197 cm - 77,00 inch<br>V: 151 cm - 59,44 inch<br>Straight repeat |
| NUMBER OF COLORS | -                                                                   |
| PILE HEIGHT      | 5.60 mm<br>0.22 inch                                                |
| TOTAL HEIGHT     | 8.40 mm<br>0.33 inch                                                |
| TOTAL WEIGHT     | 8.04 oz/ft²                                                         |
| CERTIFICATIONS   | Non testé                                                           |
| NOTES            | Heavy traffic<br>Large width                                        |
| INFORMATION      | Production tolerance +/- 3 to 5%                                    |