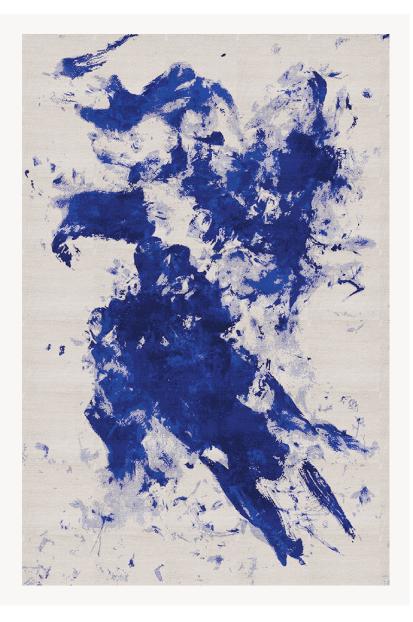

## FT306001 YVES KLEIN ANT 125

Reproduction of the work "Jonathan Swift", (ANT 125) by Yves Klein. This anthropometry is the result of a performance where the model's body, coated with paint, is applied to the pictorial support. This work is named after the man of letters who, in his "Voyage to Laputa", revealed astronomical discoveries that were only proven as scientific realities a long time later. For Yves Klein, art is a quest for reality and the work is the trace of the artist's communication with the world. He also maintains that poetic sensitivity is capable of revealing concrete realities.

## FT306001 - BLEU OUTREMER