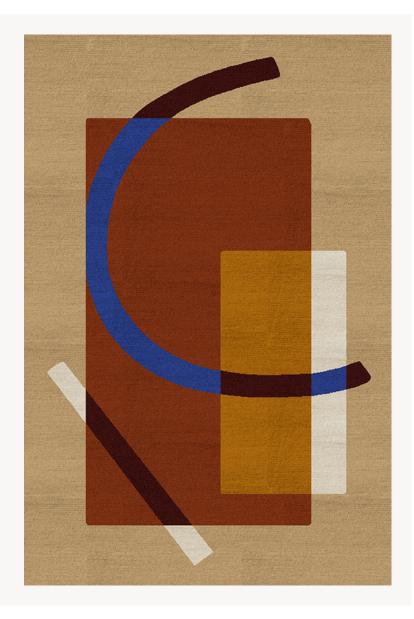

## FT308002 PETROUCHKA

This geometric composition freely evokes the colorful costumes of the characters in Igor Stravinsky's ballet "Petrushka" created in 1910. Traditionally hand-knotted in Nepal, the PETROUCHKA carpet pays homage to the graphics of the constructivist works of art.

## Pierre Frey

| FAMILY           | Rug                                                                           |
|------------------|-------------------------------------------------------------------------------|
| ARTIST           | Naoki Kawano                                                                  |
| TECHNIQUE        | Nepalese hand-knot                                                            |
| USE              | Moderate traffic<br>Stairs                                                    |
| COMPOSITION      | 100 % Wool                                                                    |
| DENSITY          | 80 knots/sq.ft                                                                |
| PILE             | Cut pile                                                                      |
| ASPECT           | Mat                                                                           |
| NUMBER OF COLORS | 6                                                                             |
| PILE HEIGHT      | 10.00 mm<br>0.39 inch                                                         |
| TOTAL HEIGHT     | 10.00 mm<br>0.39 inch                                                         |
| TOTAL WEIGHT     | 11.47 oz/ft²                                                                  |
| CERTIFICATIONS   | Non testé                                                                     |
| NOTES            | 100% handmade<br>Craft manufacturing<br>100% natural fiber                    |
| INFORMATION      | Production tolerance +/- 3 to 5%<br>Natural irregularities<br>Natural peeling |