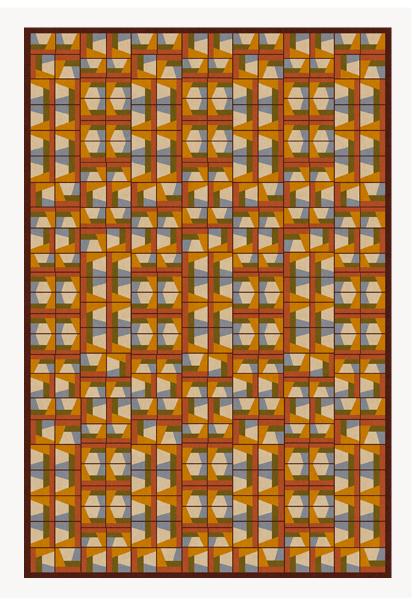

## **FT312001 CIRCUS**

CIRCUS evokes a playful and joyful universe close to the constructivist movement in which geometric shapes interlock and complement each other. Hand-tufted in wool, a fine line of loops draws each tile and gives the subtle vibration necessary to this resolutely contemporary composition.

## FT312001 - ORANGE