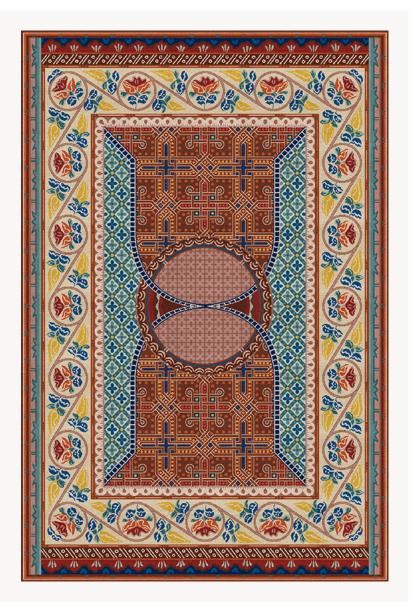

## FT313002 THEODORA

Free creation from old plates of Russian illuminations of Byzantine inspiration. Entirely hand-knotted in Nepal, the fineness of the knots honors the refinement of the engravings that inspired this composition. THEODORA is made resolutely original and contemporary by its colors, whose intensity is magnified by the alternation of wool and silk velvet.

## FT313002 - MALACHITE

## 2 Colors

FT313001 ORANGE

FT313002 MALACHITE