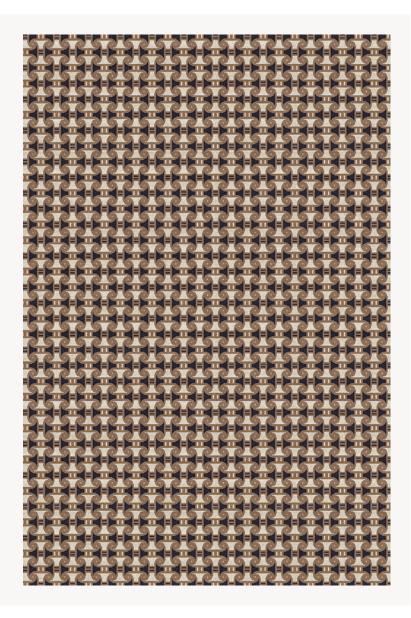

## **FT332002 SEDJES**

Tribute to the decorative modernity of the Egypt of the Pharaohs, the SEDJES pattern is directly inspired by the collections of the Swiss Egyptologist Gustave Jequier. The finesse of this small repetitive pattern is made possible thanks to the ancestral knowledge of Nepalese hand-knotting, still made by hand in Kathmandu.

## Pierre Frey

| FAMILY           | Rug                                                                     |
|------------------|-------------------------------------------------------------------------|
| ARTIST           | Musee Du Louvre                                                         |
| COLLABORATION    | Musée du Louvre                                                         |
| TECHNIQUE        | Nepalese hand-knot                                                      |
| USE              | Moderate traffic<br>Stairs                                              |
| COMPOSITION      | 100 % Wool                                                              |
| DENSITY          | 100 knots/sq.ft                                                         |
| PILE             | Cut pile                                                                |
| ASPECT           | Mat                                                                     |
| NUMBER OF COLORS | 4                                                                       |
| PILE HEIGHT      | 8.00 mm<br>0.31 inch                                                    |
| TOTAL HEIGHT     | 10.00 mm<br>0.39 inch                                                   |
| TOTAL WEIGHT     | 12.13 oz/ft²                                                            |
| CERTIFICATIONS   | Non testé                                                               |
| NOTES            | 100% handmade<br>Craft manufacturing<br>100% natural fiber              |
| INFORMATION      | Production tolerance +/- 3 to 5% Natural irregularities Natural peeling |