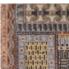

## **FT335001 OUASET**

OUASET is a free creation that combines a whole series of small graphic motifs directly inspired by the collections of the Swiss Egyptologist Gustave Jequier. Hand-knotted in Nepal in the traditional way, this composition is a tribute to the decorative modernity of the Egypt of the Pharaohs.

## FT335001 - MULTICOLORE