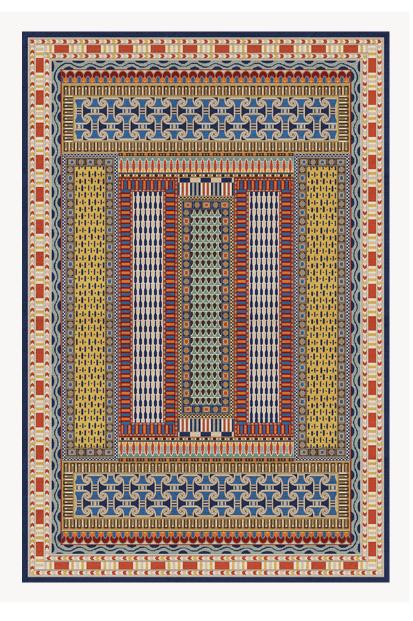

## **FT335001 OUASET**

OUASET is a free creation that combines a whole series of small graphic motifs directly inspired by the collections of the Swiss Egyptologist Gustave Jequier. Hand-knotted in Nepal in the traditional way, this composition is a tribute to the decorative modernity of the Egypt of the Pharaohs.

## FT335001 - MULTICOLORE