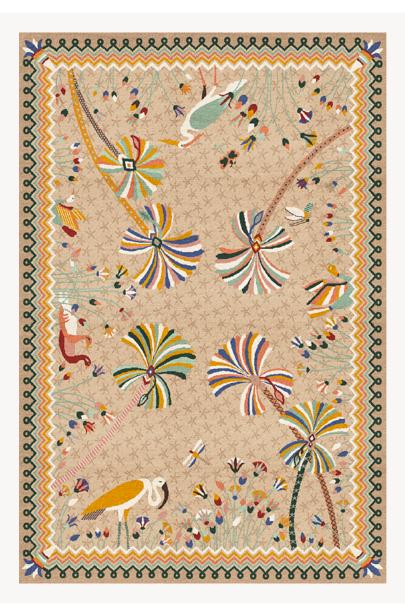

## FT336001 FAUNE ET FLORE

Escape to the banks of the Nile, this contemporary landscape imagined by the artist Louis Barthélemy, pays tribute to the Egypt of the Pharaohs where nature flourishes generously. Handknotted in Nepal in the traditional way, the joyful shapes and colors of this décor transport us to a paradisiacal world.

## Pierre Frey

| FAMILY           | Rug                                                                           |
|------------------|-------------------------------------------------------------------------------|
| ARTIST           | Louis Barthelemy                                                              |
| TECHNIQUE        | Nepalese hand-knot                                                            |
| USE              | Moderate traffic<br>Stairs                                                    |
| COMPOSITION      | 100 % Wool                                                                    |
| DENSITY          | 100 knots/sq.ft                                                               |
| PILE             | Cut pile                                                                      |
| ASPECT           | Mat                                                                           |
| NUMBER OF COLORS | 12                                                                            |
| PILE HEIGHT      | 8.00 mm<br>0.31 inch                                                          |
| TOTAL HEIGHT     | 10.00 mm<br>0.39 inch                                                         |
| TOTAL WEIGHT     | 10.81 oz/ft²                                                                  |
| CERTIFICATIONS   | Non testé                                                                     |
| NOTES            | 100% handmade<br>Craft manufacturing<br>100% natural fiber                    |
| INFORMATION      | Production tolerance +/- 3 to 5%<br>Natural irregularities<br>Natural peeling |