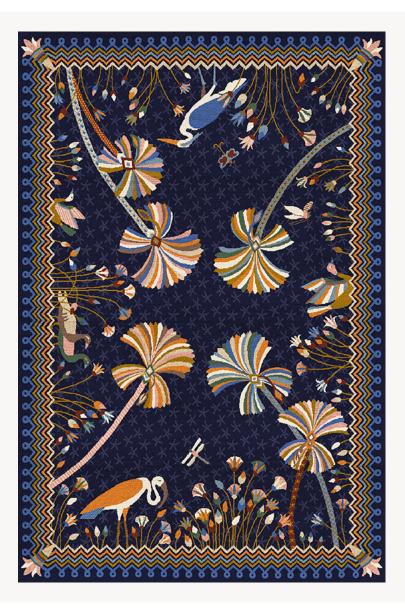

## FT336002 FAUNE ET FLORE

Escape to the banks of the Nile, this contemporary landscape imagined by the artist Louis Barthélemy, pays tribute to the Egypt of the Pharaohs where nature flourishes generously. Handknotted in Nepal in the traditional way, the joyful shapes and colors of this décor transport us to a paradisiacal world.

## FT336002 - NUIT