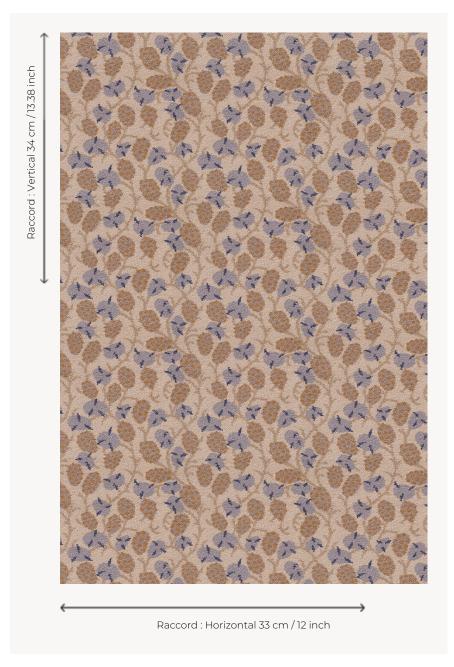

## FT341003 SENNEFER

Loosely based on the ceiling designs of the tomb of Sennefer, mayor of the city of Thebes (now called Luxor), this carpet features generous vines covered with bunches of grapes and large leaves.

Sennefer's tomb is known as the "Tomb of the Vines". Woven in large width for a carpet resistant to the most intensive uses.

## FT341003 - DESERT