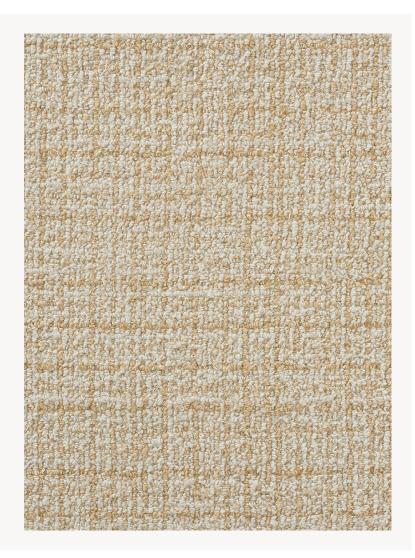

## FT351001 ESJA

Fine plaid texture in a tartan spirit, in loop pile blending our New Zealand wool with a shiny nylon thread.

## Pierre Frey

| FAMILY           | Carpet                                                                        |
|------------------|-------------------------------------------------------------------------------|
|                  | Rug                                                                           |
| TECHNIQUE        | Pass-tuft                                                                     |
| USE              | Moderate traffic                                                              |
| COMPOSITION      | 50 % Wool 380Tex - 50 % Shiny Nylon                                           |
| DENSITY          | 64 Oz                                                                         |
| PILE             | Overtufted loop pile                                                          |
| ASPECT           | Shiny - Textured                                                              |
| NUMBER OF COLORS | 2                                                                             |
| PILE HEIGHT      | 7.00 mm<br>0.28 inch                                                          |
| TOTAL HEIGHT     | 10.00 mm<br>0.39 inch                                                         |
| TOTAL WEIGHT     | 12.61 oz/ft²                                                                  |
| CERTIFICATIONS   | Non testé                                                                     |
| NOTES            | Large width                                                                   |
| INFORMATION      | Production tolerance +/- 3 to 5%<br>Natural irregularities<br>Natural peeling |