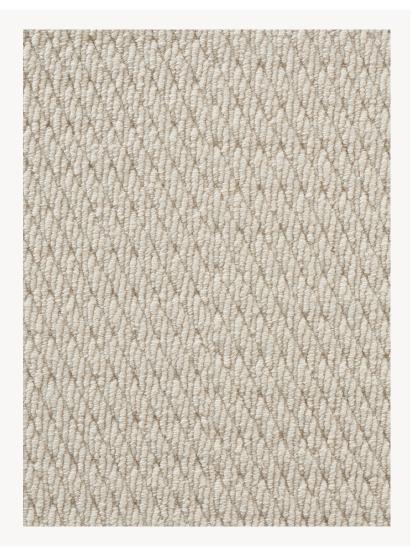

## FT352001 DAMAVAND

Raised texture with a small pattern in the spirit of twill, in large loop wool from New Zealand.

## FT352001 - Naturel