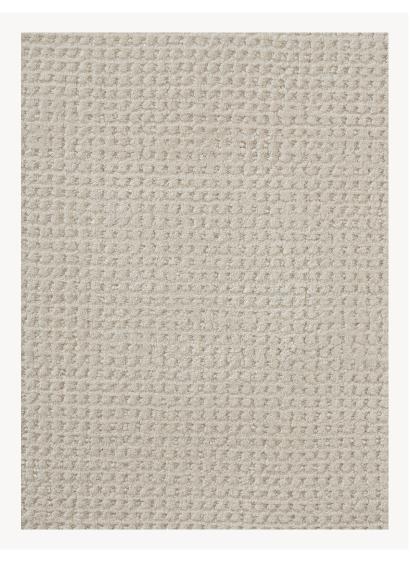

## FT356001 OROHENA

Very nice texture in a seed stitch spirit, in cut and loop pile, in our softest and finest worsted wool.

## Pierre Frey

| FAMILY           | Carpet<br>Rug                                                                 |
|------------------|-------------------------------------------------------------------------------|
| TECHNIQUE        | Pass-tuft                                                                     |
| USE              | Light traffic                                                                 |
| COMPOSITION      | 100 % Wool 100Tex                                                             |
| DENSITY          | 72 Oz                                                                         |
| PILE             | Loop pile<br>Overtufted cut pile                                              |
| ASPECT           | Textured                                                                      |
| NUMBER OF COLORS | 1                                                                             |
| PILE HEIGHT      | 8.00 mm, 9.00 mm<br>0.31 inch, 0.35 inch                                      |
| TOTAL HEIGHT     | 12.00 mm<br>0.47 inch                                                         |
| TOTAL WEIGHT     | 15.30 oz/ft <sup>2</sup>                                                      |
| CERTIFICATIONS   | Non testé                                                                     |
| NOTES            | Large width                                                                   |
| INFORMATION      | Production tolerance +/- 3 to 5%<br>Natural irregularities<br>Natural peeling |