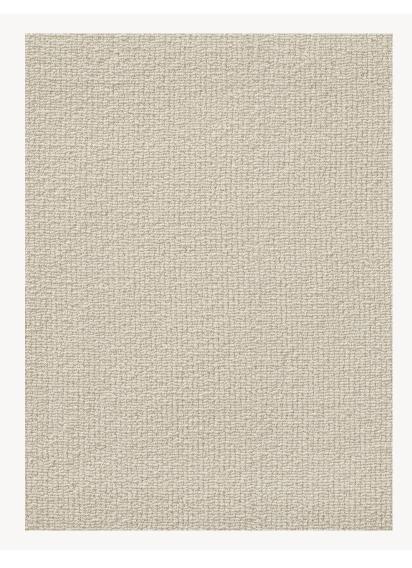

## FT366001 MONT HUTT LOOP

Very soft, almost silky, loop pile in our New Zealand worsted wool. Our finest and most luxurious wool.

## Pierre Frey

| FAMILY           | Carpet<br>Rug                                                                 |
|------------------|-------------------------------------------------------------------------------|
| TECHNIQUE        | Hand-tuft                                                                     |
| USE              | Light traffic                                                                 |
| COMPOSITION      | 100 % Wool 100Tex                                                             |
| DENSITY          | 72                                                                            |
| PILE             | Loop pile                                                                     |
| ASPECT           | Mat                                                                           |
| NUMBER OF COLORS | 1                                                                             |
| PILE HEIGHT      | 6.00 mm<br>0.24 inch                                                          |
| TOTAL HEIGHT     | 9.00 mm<br>0.35 inch                                                          |
| TOTAL WEIGHT     | 15.22 oz/ft <sup>2</sup>                                                      |
| CERTIFICATIONS   | Non testé                                                                     |
| NOTES            | 100% handmade<br>Large width<br>100% natural fiber                            |
| INFORMATION      | Production tolerance +/- 3 to 5%<br>Natural irregularities<br>Natural peeling |