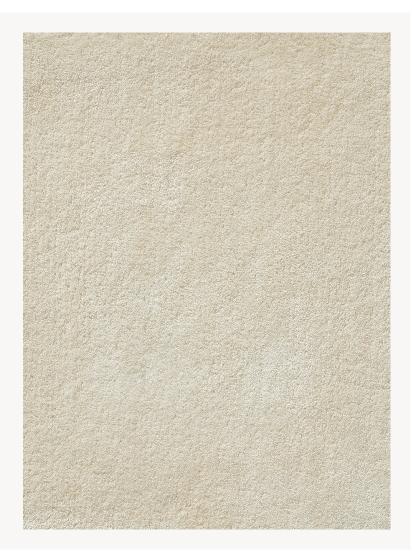

## FT369001 TANGRA CUT

Shiny and soft velvet, cut from our most precious silk. Our most luxurious material.

## FT369001 - Naturel

## Pierre Frey

| FAMILY           | Carpet<br>Rug                                                                 |
|------------------|-------------------------------------------------------------------------------|
| TECHNIQUE        | Hand-tuft                                                                     |
| USE              | Light traffic                                                                 |
| COMPOSITION      | 100 % Silk                                                                    |
| DENSITY          | 88                                                                            |
| PILE             | Cut pile                                                                      |
| ASPECT           | Shiny                                                                         |
| NUMBER OF COLORS | 1                                                                             |
| PILE HEIGHT      | 11.00 mm<br>0.43 inch                                                         |
| TOTAL HEIGHT     | 14.00 mm<br>0.55 inch                                                         |
| TOTAL WEIGHT     | 16.84 oz/ft²                                                                  |
| CERTIFICATIONS   | Non testé                                                                     |
| NOTES            | 100% handmade<br>Large width<br>100% natural fiber                            |
| INFORMATION      | Production tolerance +/- 3 to 5%<br>Natural irregularities<br>Natural peeling |