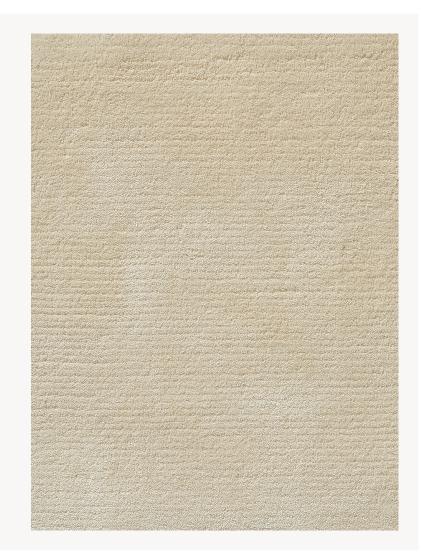

## FT371001 THABOR CUT

Plain with a subtle sheen, in velvet cut from our thick silk yarn called "Dull Silk" for a more authentic look.

## Pierre Frey

| FAMILY           | Carpet<br>Rug                                                                 |
|------------------|-------------------------------------------------------------------------------|
| TECHNIQUE        | Hand-tuft                                                                     |
| USE              | Light traffic                                                                 |
| COMPOSITION      | 100 % Dull Silk                                                               |
| DENSITY          | 88                                                                            |
| PILE             | Cut pile                                                                      |
| ASPECT           | Shiny                                                                         |
| NUMBER OF COLORS | 1                                                                             |
| PILE HEIGHT      | 9.00 mm<br>0.35 inch                                                          |
| TOTAL HEIGHT     | 12.00 mm<br>0.47 inch                                                         |
| TOTAL WEIGHT     | 16.84 oz/ft²                                                                  |
|                  | Non testé                                                                     |
| NOTES            | 100% handmade<br>Large width<br>100% natural fiber                            |
| INFORMATION      | Production tolerance +/- 3 to 5%<br>Natural irregularities<br>Natural peeling |