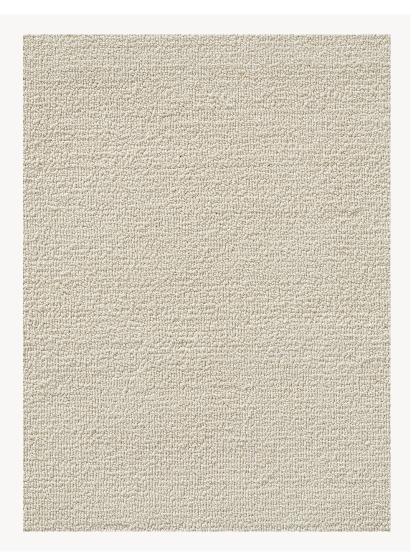

## FT372001 THABOR LOOP

Plain with a subtle sheen, looped velvet in our thick silk yarn called "Dull Silk" for a more authentic

## FT372001 - Naturel

## Pierre Frey

| FAMILY           | Carpet<br>Rug                                                                 |
|------------------|-------------------------------------------------------------------------------|
| TECHNIQUE        | Hand-tuft                                                                     |
| USE              | Light traffic                                                                 |
| COMPOSITION      | 100 % Dull Silk                                                               |
| DENSITY          | 88                                                                            |
| PILE             | Loop pile                                                                     |
| ASPECT           | Shiny                                                                         |
| NUMBER OF COLORS | 1                                                                             |
| PILE HEIGHT      | 7.00 mm<br>0.28 inch                                                          |
| TOTAL HEIGHT     | 10.00 mm<br>0.39 inch                                                         |
| TOTAL WEIGHT     | 16.84 oz/ft²                                                                  |
| CERTIFICATIONS   | Non testé                                                                     |
| NOTES            | 100% handmade<br>Large width<br>100% natural fiber                            |
| INFORMATION      | Production tolerance +/- 3 to 5%<br>Natural irregularities<br>Natural peeling |