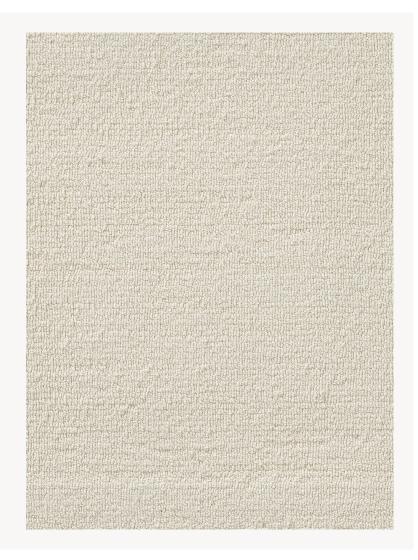

## FT374001 ALTAI LOOP

A fluffy plain with a subtle sheen, in a loop pile of our finest silk yarn called "Delicate Silk" for a more natural look.

## FT374001 - Naturel

## Pierre Frey

| FAMILY           | Carpet<br>Rug                                                                 |
|------------------|-------------------------------------------------------------------------------|
| TECHNIQUE        | Hand-tuft                                                                     |
| USE              | Light traffic                                                                 |
| COMPOSITION      | 100 % Delicate Silk                                                           |
| DENSITY          | 88                                                                            |
| PILE             | Loop pile                                                                     |
| ASPECT           | Shiny                                                                         |
| NUMBER OF COLORS | 1                                                                             |
| PILE HEIGHT      | 8.00 mm<br>0.31 inch                                                          |
| TOTAL HEIGHT     | 11.00 mm<br>0.43 inch                                                         |
| TOTAL WEIGHT     | 16.84 oz/ft²                                                                  |
| CERTIFICATIONS   | Non testé                                                                     |
| NOTES            | 100% handmade<br>Large width<br>100% natural fiber                            |
| INFORMATION      | Production tolerance +/- 3 to 5%<br>Natural irregularities<br>Natural peeling |