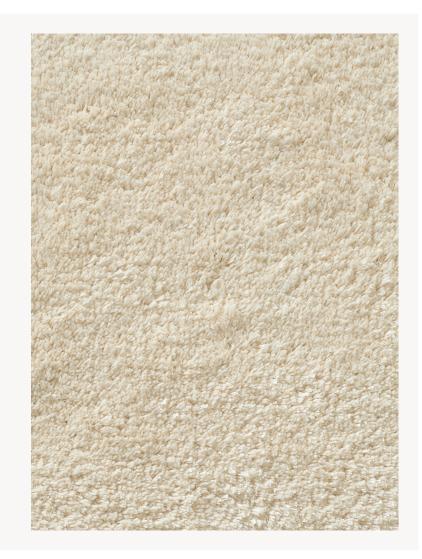

## FT383001 DOLE BAMBOO

Very thick, cozy, mottled and satin look, called "shaggy", in velvet cut from New Zealand wool mixed with bamboo.