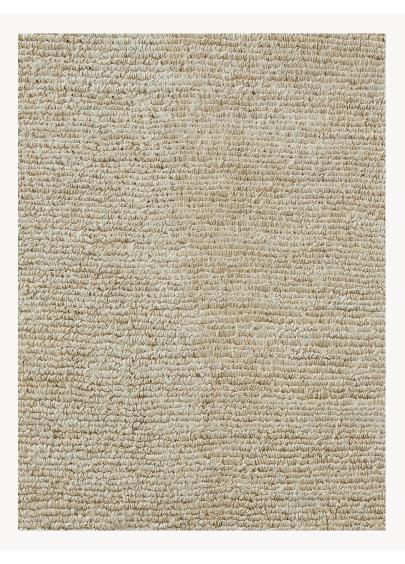

## FT392001 SHILLA LOOP

Natural looking matte plain velvet with a linen loop pile made in our Nepalese handcrafted quality.

## FT392001 - Naturel

## Pierre Frey

| FAMILY           | Rug                                                                           |
|------------------|-------------------------------------------------------------------------------|
| TECHNIQUE        | Nepalese hand-knot                                                            |
| USE              | Light traffic                                                                 |
| COMPOSITION      | 100 % Linen                                                                   |
| DENSITY          | 60 knots/sq.ft                                                                |
| PILE             | Loop pile                                                                     |
| ASPECT           | Mat                                                                           |
| NUMBER OF COLORS | 1                                                                             |
| PILE HEIGHT      | 9.00 mm<br>0.35 inch                                                          |
| TOTAL HEIGHT     | 10.00 mm<br>0.39 inch                                                         |
| TOTAL WEIGHT     | 9.18 oz/ft²                                                                   |
| CERTIFICATIONS   | Non testé                                                                     |
| NOTES            | 100% handmade<br>Craft manufacturing<br>100% natural fiber                    |
| INFORMATION      | Production tolerance +/- 3 to 5%<br>Natural irregularities<br>Natural peeling |