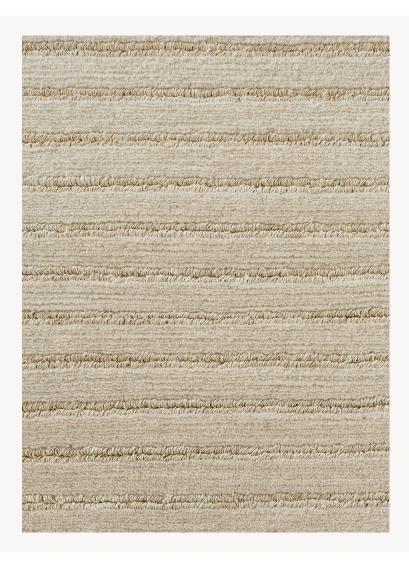

## FT396001 LUGULA

Wide stripes with an authentic look, alternating Himalayan wool cut velvet and hemp loop velvet in our Nepalese handmade quality.

## FT396001 - Naturel

## Pierre Frey

| FAMILY           | Rug                                                                           |
|------------------|-------------------------------------------------------------------------------|
| TECHNIQUE        | Nepalese hand-knot                                                            |
| USE              | Light traffic                                                                 |
| COMPOSITION      | 78 % Wool - 22 % Hemp                                                         |
| DENSITY          | 60 knots/sq.ft                                                                |
| PILE             | Cut pile<br>Loop pile                                                         |
| ASPECT           | Mat - Textured                                                                |
| NUMBER OF COLORS | 1                                                                             |
| PILE HEIGHT      | 9.00 mm<br>0.35 inch                                                          |
| TOTAL HEIGHT     | 10.00 mm<br>0.39 inch                                                         |
| TOTAL WEIGHT     | 9.18 oz/ft²                                                                   |
| CERTIFICATIONS   | Non testé                                                                     |
| NOTES            | 100% handmade<br>Craft manufacturing<br>100% natural fiber                    |
| INFORMATION      | Production tolerance +/- 3 to 5%<br>Natural irregularities<br>Natural peeling |