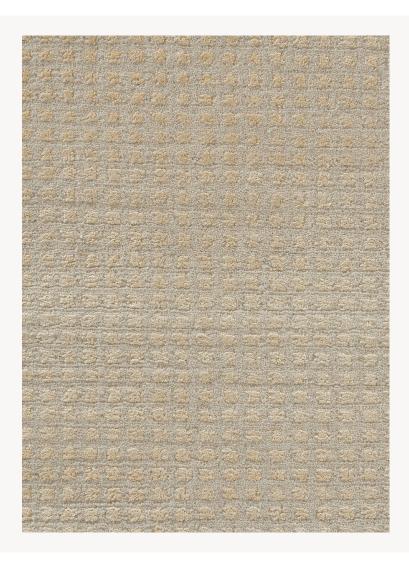

## FT397001 SATPURA

Thick plain with small shiny checks, in cut Himalayan wool velvet and silk velvet inserts, in our Nepalese handmade quality.

## FT397001 - Naturel