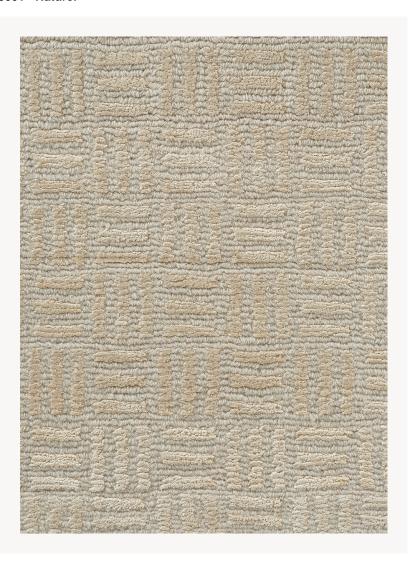

## FT400001 MANASLU

Semi-plain with a small pattern, in looped Himalayan wool velvet and silk cut velvet lines, in our Nepalese handmade quality.

## FT400001 - Naturel

## Pierre Frey

| FAMILY           | Rug                                                                           |
|------------------|-------------------------------------------------------------------------------|
| TECHNIQUE        | Nepalese hand-knot                                                            |
| USE              | Light traffic                                                                 |
| COMPOSITION      | 59 % Wool - 41 % Silk                                                         |
| DENSITY          | 60 knots/sq.ft                                                                |
| PILE             | Cut pile<br>Loop pile                                                         |
| ASPECT           | Shiny - Mat - Textured                                                        |
| NUMBER OF COLORS | 2                                                                             |
| PILE HEIGHT      | 11.00 mm<br>0.43 inch                                                         |
| TOTAL HEIGHT     | 12.00 mm<br>0.47 inch                                                         |
| TOTAL WEIGHT     | 9.18 oz/ft²                                                                   |
| CERTIFICATIONS   | Non testé                                                                     |
| NOTES            | 100% handmade<br>Craft manufacturing<br>100% natural fiber                    |
| INFORMATION      | Production tolerance +/- 3 to 5%<br>Natural irregularities<br>Natural peeling |