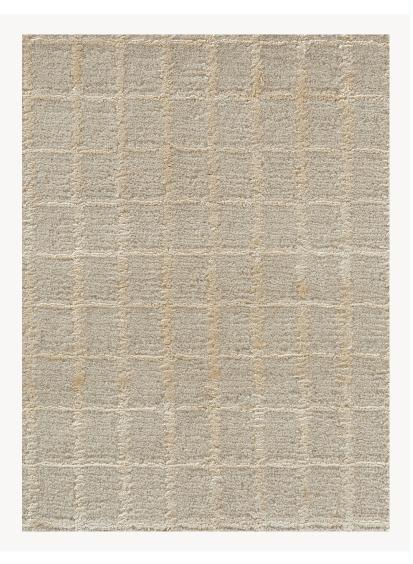

## FT401001 TILICHO

Semi-plain plaid with a cut pile made of Himalayan wool cut velvet and silk velvet lines, handmade in our Nepalese quality.

## FT401001 - Naturel

## Pierre Frey

| FAMILY           | Carpet<br>Rug                                                                 |
|------------------|-------------------------------------------------------------------------------|
| TECHNIQUE        | Nepalese hand-knot                                                            |
| USE              | Light traffic                                                                 |
| COMPOSITION      | 77 % Wool - 23 % Silk                                                         |
| DENSITY          | 60 knots/sq.ft                                                                |
| PILE             | Cut pile                                                                      |
| ASPECT           | Shiny - Mat                                                                   |
| NUMBER OF COLORS | 2                                                                             |
| PILE HEIGHT      | 13.00 mm<br>0.51 inch                                                         |
| TOTAL HEIGHT     | 14.00 mm<br>0.55 inch                                                         |
| TOTAL WEIGHT     | 9.18 oz/ft²                                                                   |
| CERTIFICATIONS   | Non testé                                                                     |
| NOTES            | 100% handmade<br>Craft manufacturing<br>100% natural fiber                    |
| INFORMATION      | Production tolerance +/- 3 to 5%<br>Natural irregularities<br>Natural peeling |