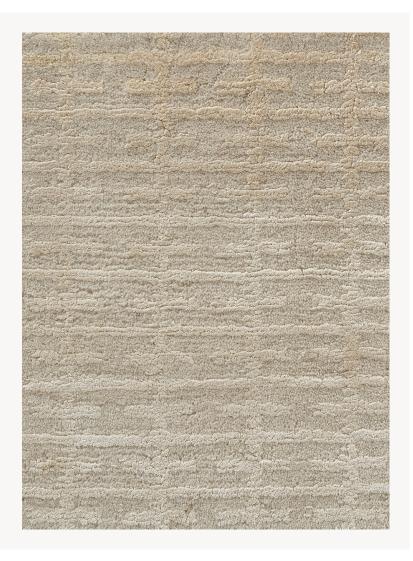

## FT404001 MACHAPUCHARE

Thick cut pile made from Himalayan wool with silk lines, handmade in our Nepalese quality.

## FT404001 - Naturel

## Pierre Frey

| FAMILY           | Carpet<br>Rug                                                           |
|------------------|-------------------------------------------------------------------------|
| TECHNIQUE        | Nepalese hand-knot                                                      |
| USE              | Light traffic                                                           |
| COMPOSITION      | 52 % Silk - 48 % Wool                                                   |
| DENSITY          | 60 knots/sq.ft                                                          |
| PILE             | Cut pile                                                                |
| ASPECT           | Shiny - Mat                                                             |
| NUMBER OF COLORS | 2                                                                       |
| PILE HEIGHT      | 18.00 mm<br>0.71 inch                                                   |
| TOTAL HEIGHT     | 20.00 mm<br>0.78 inch                                                   |
| TOTAL WEIGHT     | 9.18 oz/ft²                                                             |
| CERTIFICATIONS   | Non testé                                                               |
| NOTES            | 100% handmade<br>Craft manufacturing<br>100% natural fiber              |
| INFORMATION      | Production tolerance +/- 3 to 5% Natural irregularities Natural peeling |