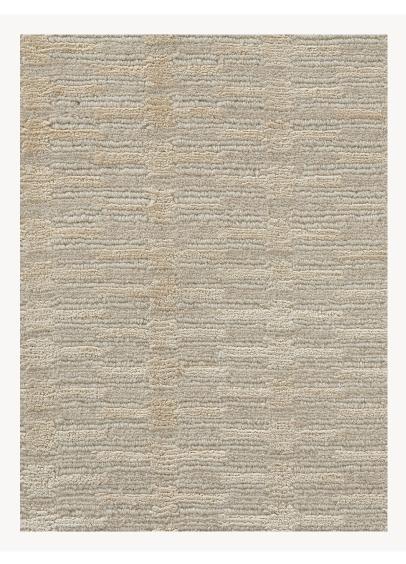

## FT406001 CHULU

Geometric weave texture, mixing Himalayan wool cut pile and silk cut pile, in our Nepalese handmade quality.

## FT406001 - Naturel

## Pierre Frey

| FAMILY           | Carpet<br>Rug                                              |
|------------------|------------------------------------------------------------|
| TECHNIQUE        | Nepalese hand-knot                                         |
| USE              | Light traffic                                              |
| COMPOSITION      | 63 % Wool - 37 % Silk                                      |
| DENSITY          | 80 knots/sq.ft                                             |
| PILE             | Cut pile<br>Loop pile                                      |
| ASPECT           | Shiny - Mat - Textured                                     |
| NUMBER OF COLORS | 2                                                          |
| PILE HEIGHT      | 11.00 mm<br>0.43 inch                                      |
| TOTAL HEIGHT     | 12.00 mm<br>0.47 inch                                      |
| TOTAL WEIGHT     | 10.49 oz/ft²                                               |
| CERTIFICATIONS   | Non testé                                                  |
| NOTES            | 100% handmade<br>Craft manufacturing<br>100% natural fiber |
| INFORMATION      | Production tolerance +/- 3 to 5%<br>Natural irregularities |