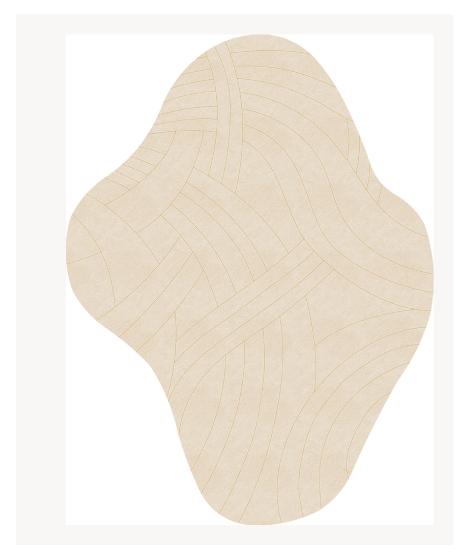

## FT410001 MAGUELONE

MAGUELONE is a free creation that takes our MONTBLANC CURVES FT344 quality in a new original chasing design.

## FT410001 - Naturel

## 1 Colors

FT410001 Naturel