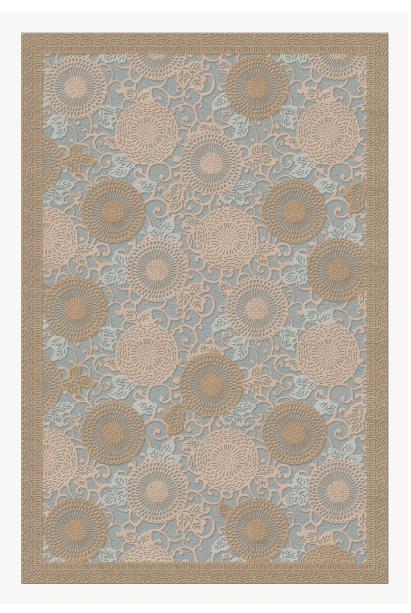

## FT414001 TOURNELLE

Inspired by Far Eastern motifs, TOURNELLE invites you to travel.

## FT414001 - Jade

## Pierre Frey

| PERFORMANCE      | NON FEU                                                    |
|------------------|------------------------------------------------------------|
| FAMILY           | Rug                                                        |
| TECHNIQUE        | Hand-tuft                                                  |
| USE              | Moderate traffic                                           |
| COMPOSITION      | 100 % Wool 380Tex                                          |
| DENSITY          | 88 Oz/y2                                                   |
| PILE             | Cut pile<br>Loop pile                                      |
| ASPECT           | Textured                                                   |
| NUMBER OF COLORS | 4                                                          |
| PILE HEIGHT      | 8.00 mm, 10.00 mm<br>0.31 inch, 0.39 inch                  |
| TOTAL HEIGHT     | 13.00 mm<br>0.51 inch                                      |
| TOTAL WEIGHT     | 17.77 oz/ft²                                               |
| CERTIFICATIONS   | Non testé                                                  |
| NOTES            | 100% handmade<br>100% natural fiber                        |
| INFORMATION      | Production tolerance +/- 3 to 5%<br>Natural irregularities |