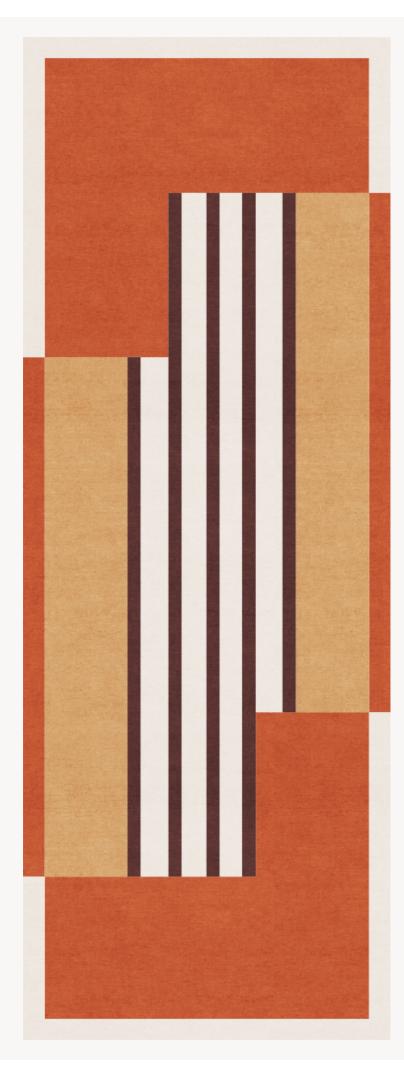

## FT422001 MILAN

This original rug composition was created by the textile designer Elise Djo-Bourgeois in the early 1930s. Hand-tufted in a New Zealand wool pile, it combines graphic modernity and timelessness through a play of cleverly interwoven shapes.

FT422001 - TOMATE

Pierre Frey

| PERFORMANCE      | TRAFIC INTENSE - NON FEU                                                      |
|------------------|-------------------------------------------------------------------------------|
| FAMILY           | Carpet<br>Rug                                                                 |
| ARTIST           | Élise Djo-Bourgeois                                                           |
| TECHNIQUE        | Hand-tuft                                                                     |
| USE              | Intensive traffic<br>Stairs                                                   |
| COMPOSITION      | 100 % Wool 380Tex                                                             |
| DENSITY          | 88                                                                            |
| PILE             | Cut pile                                                                      |
| ASPECT           | Mat                                                                           |
| NUMBER OF COLORS | 4                                                                             |
| PILE HEIGHT      | 10.00 mm<br>0.39 inch                                                         |
| TOTAL HEIGHT     | 13.00 mm<br>0.51 inch                                                         |
| TOTAL WEIGHT     | 17.77 oz/ft²                                                                  |
| CERTIFICATIONS   | Passé                                                                         |
| NOTES            | 100% handmade<br>Fire retardant<br>Heavy traffic<br>100% natural fiber        |
| INFORMATION      | Production tolerance +/- 3 to 5%<br>Natural irregularities<br>Natural peeling |