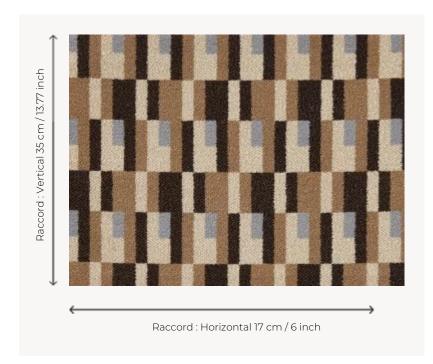

## Pierre Frey

| PERFORMANCE      | TRAFIC INTENSE - NON FEU                                         |
|------------------|------------------------------------------------------------------|
| FAMILY           | Carpet                                                           |
| ARTIST           | Élise Djo-Bourgeois                                              |
| TECHNIQUE        | Fast-Track woven Axminster                                       |
| USE              | Intensive traffic                                                |
| COMPOSITION      | 80 % Wool - 20 % Polyamide                                       |
| DENSITY          | 7x10                                                             |
| PILE             | Cut pile                                                         |
| ASPECT           | Mat                                                              |
| REPEAT           | H: 17 cm - 6,00 inch<br>V: 35 cm - 13,77 inch<br>Straight repeat |
| NUMBER OF COLORS | 5                                                                |
| PILE HEIGHT      | 7.40 mm<br>0.29 inch                                             |
| TOTAL HEIGHT     | 10.10 mm<br>0.39 inch                                            |
| TOTAL WEIGHT     | 7.18 oz/ft²                                                      |
| CERTIFICATIONS   | Passé                                                            |
| NOTES            | Fire retardant<br>Heavy traffic                                  |
| INFORMATION      | Production tolerance +/- 3 to 5%<br>Natural irregularities       |