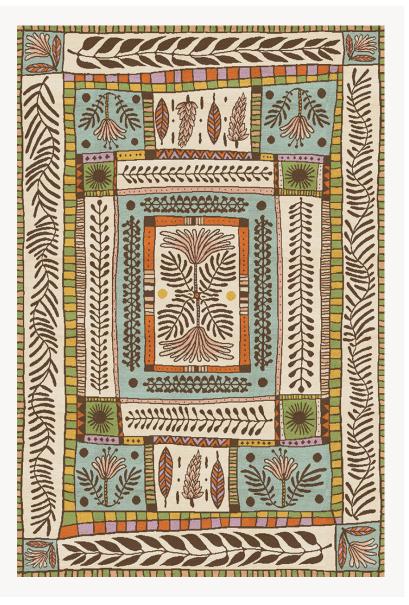

## FT427001 OPUHI

Composition freely inspired by the art of Polynesian tapa: plant fabric made of tree bark on which is printed geometric or stylized compositions. Hand-knotted in the traditional way in Nepal with a wool pile.

## Pierre Frey

FAMILY Rug **TECHNIQUE** Nepalese hand-knot Moderate traffic USE Stairs COMPOSITION 100 % Wool 100 knots/sq.ft **DENSITY** PILE Cut pile **ASPECT** Mat NUMBER OF COLORS 10 PILE HEIGHT 11.00 mm 0.43 inch **TOTAL HEIGHT** 12.00 mm 0.47 inch 14.41 oz/ft<sup>2</sup> **TOTAL WEIGHT** NOTES 100% handmade Craft manufacturing 100% natural fiber INFORMATION Production tolerance +/- 3 to 5%