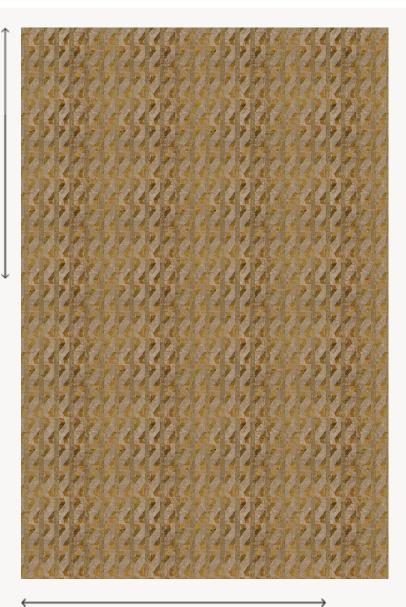

## FT437001 EMBLEM

EMBLEM takes up the Dimore Studio's emblem, printed on a polyamide cut pile in wide width. This pleasing and elegant pattern is available in two color variants: grey and gold for the first colorway, dark chocolate and gold for the second. This carpet is suitable for intensive use and for stairs.

## FT437001 - GOLD

Raccord : Vertical 43 cm / 16.92 inch

Raccord : Horizontal 49 cm / 19 inch

## Pierre Frey

| PERFORMANCE      | TRAFIC INTENSE - NON FEU                                                      |
|------------------|-------------------------------------------------------------------------------|
| FAMILY           | Carpet<br>Rug                                                                 |
| ARTIST           | DimoreStudio                                                                  |
| COLLABORATION    | DimoreStudio                                                                  |
| TECHNIQUE        | Printed tuft                                                                  |
| USE              | Intensive traffic<br>Stairs                                                   |
| COMPOSITION      | 100 % Polyamide                                                               |
| DENSITY          | 19788 Points/Sq.ft                                                            |
| PILE             | Cut pile                                                                      |
| ASPECT           | Mat                                                                           |
| REPEAT           | H: 49 cm - 19,00 inch<br>V: 43 cm - 16,92 inch<br>Straight repeat             |
| NUMBER OF COLORS | -                                                                             |
| PILE HEIGHT      | 6.00 mm<br>0.24 inch                                                          |
| TOTAL HEIGHT     | 8.00 mm<br>0.31 inch                                                          |
| TOTAL WEIGHT     | 7.53 oz/ft²                                                                   |
| NOTES            | Fire retardant<br>Heavy traffic<br>Large width                                |
| INFORMATION      | Production tolerance +/- 3 to 5%<br>Natural irregularities<br>Natural peeling |