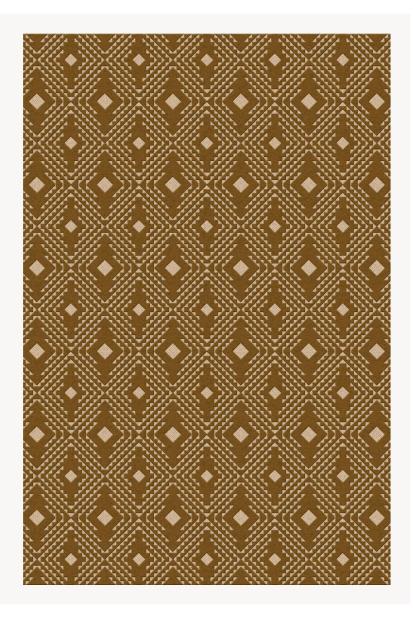

## IT100001 DANTE

This geometric composition of lozenges creates a neat Art-Deco graphic, which is hand-tufted alternating New Zealand wool cut and loop pile.