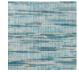

## IT111003 BATTISTA

With its contemporary and kinetic spirit, this elegant motif is adorned with a rustic touch of wool woven by hand on traditional handlooms.

## IT111003 - Ocre

## Fadini Borghi

| FAMILY           | Rug                                                                                          |
|------------------|----------------------------------------------------------------------------------------------|
| ARTIST           | Heather Chontos                                                                              |
| TECHNIQUE        | Flat-woven                                                                                   |
| USE              | Light traffic                                                                                |
| COMPOSITION      | 100 % Wool                                                                                   |
| PILE             | Woven                                                                                        |
| ASPECT           | Mat                                                                                          |
| NUMBER OF COLORS | 3                                                                                            |
| PILE HEIGHT      | 6.00 mm<br>0.24 inch                                                                         |
| TOTAL HEIGHT     | 6.00 mm<br>0.23 inch                                                                         |
| TOTAL WEIGHT     | 6.23 oz/ft²                                                                                  |
| CERTIFICATIONS   | Non testé                                                                                    |
| NOTES            | Craft manufacturing<br>100% natural fiber                                                    |
| INFORMATION      | Production tolerance +/- 3 to 5%<br>Natural irregularities<br>Natural peeling<br>No sampling |