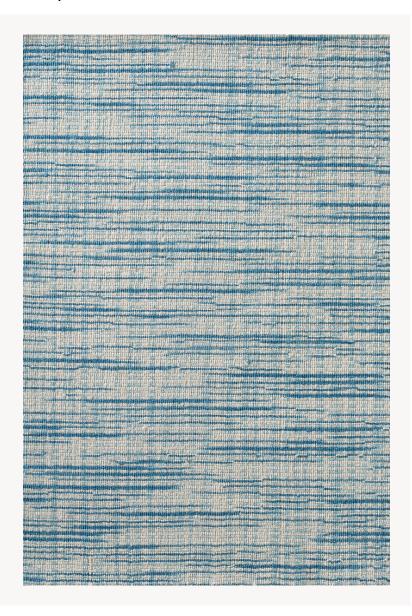

## IT111004 BATTISTA

With its contemporary and kinetic spirit, this elegant motif is adorned with a rustic touch of wool woven by hand on traditional handlooms.

## IT111004 - Turquoise