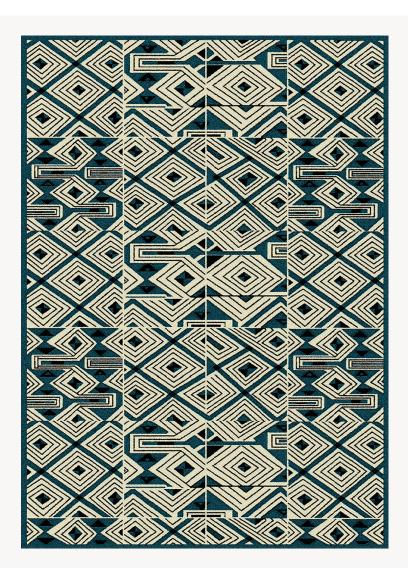

## LT104003 JAZZ

This is the very first toile de Tours published by Le Manach in 1928. Of African influence, it shows the attraction that this continent exerts on the Europeans of the time. Hand-tufted with New Zealand wool cut and loop pile.

## Le manach

| PERFORMANCE      | NON FEU                                                                       |
|------------------|-------------------------------------------------------------------------------|
| FAMILY           | Carpet<br>Rug                                                                 |
| TECHNIQUE        | Hand-tuft                                                                     |
| USE              | Moderate traffic                                                              |
| COMPOSITION      | 83 % Wool 380Tex - 17 % Wool 100Tex                                           |
| DENSITY          | 88                                                                            |
| PILE             | Cut pile<br>Loop pile                                                         |
| ASPECT           | Mat - Sculpted                                                                |
| REPEAT           | Half drop repeat                                                              |
| NUMBER OF COLORS | 4                                                                             |
| PILE HEIGHT      | 11.00 mm, 9.00 mm<br>0.43 inch, 0.35 inch                                     |
| TOTAL HEIGHT     | 14.00 mm<br>0.55 inch                                                         |
| TOTAL WEIGHT     | 17.77 oz/ft²                                                                  |
| CERTIFICATIONS   | Non testé                                                                     |
| NOTES            | 100% handmade<br>100% natural fiber                                           |
| INFORMATION      | Production tolerance +/- 3 to 5%<br>Natural irregularities<br>Natural peeling |