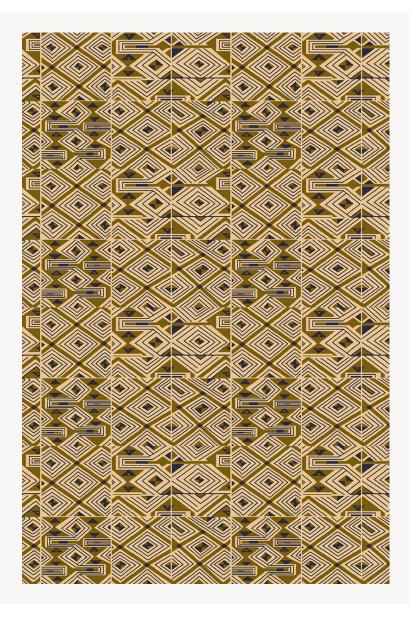

## LT104005 JAZZ

This is the very first toile de Tours published by Le Manach in 1928. Of African influence, it shows the attraction that this continent exerts on the Europeans of the time. Hand-tufted with New Zealand wool cut and loop pile.