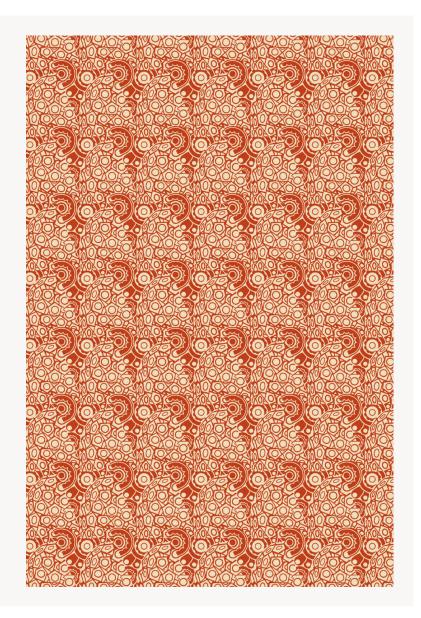

## LT108001 MODERNE

This Art deco drawing specially created by René Prou in the 20's for Le Manach is hand-tufted with New Zealand wool pile.

## LT108001 - Fauve

## 1 Colors

LT108001 Fauve