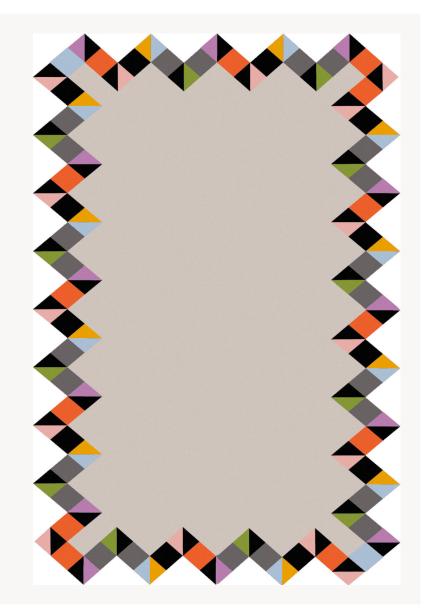

## OT101001 ASTRO 1

This large chevron with an original shape is hand-tufted in wool. This pattern with a tangy and contemporary rhythm does not lack character!

## OT101001 - Confetti