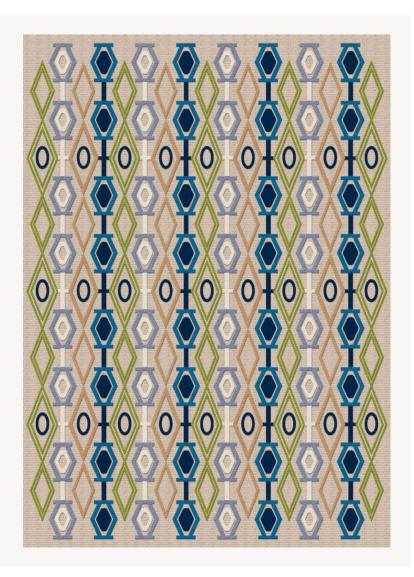

## OT103002 CARTOON

The geometry of this wool motif in bright, natural harmonies stands out on a wool and jute background.

## Boussac

**FAMILY** TECHNIQUE Mixed technique USE Light traffic COMPOSITION 95 % Wool - 5 % Jute PILE Woven Cut pile ASPECT Mat - Textured - Sculpted NUMBER OF COLORS PILE HEIGHT 5.00 mm, 10.00 mm 0.20 inch, 0.39 inch **TOTAL HEIGHT** 12.00 mm 0.47 inch **TOTAL WEIGHT** 14.75 oz/ft<sup>2</sup> CERTIFICATIONS Non testé NOTES Craft manufacturing 100% natural fiber INFORMATION Production tolerance +/- 3 to 5% Natural irregularities