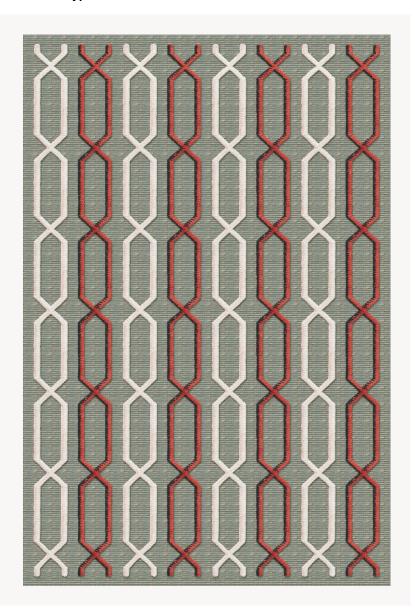

## OT106001 ZEBULON

A magical, handmade hand-woven rug in wool, botanical silk, linen and jute accented with a playful two-color cut pile.

## Boussac

**FAMILY** Rug

TECHNIQUE Mixed technique

**USE** Light traffic

**COMPOSITION** 75 % Wool - 20 % Botanical silk - 5 %

Jute

PILE Woven

Cut pile

ASPECT Mat - Textured - Sculpted

NUMBER OF COLORS 6

**PILE HEIGHT** 5.00 mm, 10.00 mm

0.20 inch, 0.39 inch

TOTAL HEIGHT 12.00 mm

0.47 inch

TOTAL WEIGHT 13.11 oz/ft²

**CERTIFICATIONS** Non testé

NOTES Craft manufacturing

100% natural fiber

**INFORMATION** Production tolerance +/- 3 to 5%

Natural irregularities Natural peeling