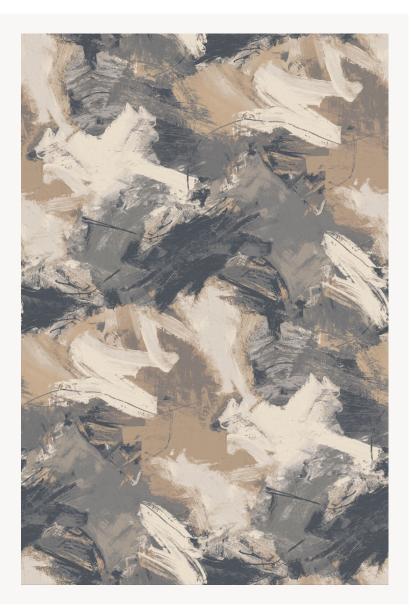

## **OT107002 FEVER**

An abstract composition of scale that exalts the dynamics of gesture. The expression of the brush is created thanks to defining flecks of worsted wool and natural silk, all with a delicate color palette.

## OT107002 - Graphite