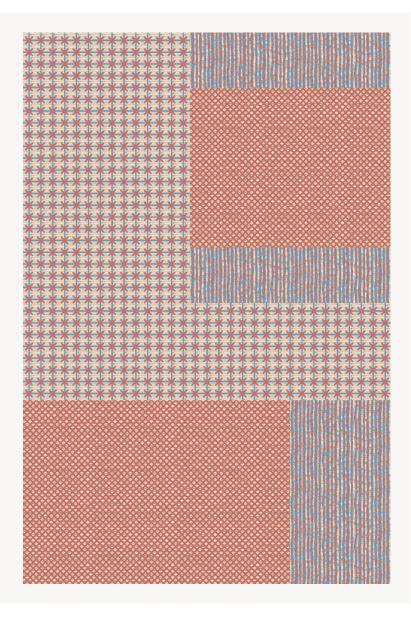

## OT110001 JIMI

An impressive masterpiece of textures in a patchwork style, JIMI is a beautiful evocation of artisan fabrics. New Zealand wool and botanical silk are blended in several heights with delicate dots and large embroidered loops.

## OT110001 - Cerise

## Boussac

| FAMILY           | Carpet<br>Rug                                                                 |
|------------------|-------------------------------------------------------------------------------|
| TECHNIQUE        | Hand-tuft                                                                     |
| USE              | Moderate traffic                                                              |
| COMPOSITION      | 92 % Wool 380Tex - 8 % Bamboo<br>viscose                                      |
| DENSITY          | 88                                                                            |
| PILE             | Cut pile<br>Loop pile                                                         |
| ASPECT           | Shiny - Mat - Textured                                                        |
| NUMBER OF COLORS | 8                                                                             |
| PILE HEIGHT      | 8.00 mm, 12.00 mm, 9.00 mm<br>0.31 inch, 0.47 inch, 0.35 inch                 |
| TOTAL HEIGHT     | 15.00 mm<br>0.59 inch                                                         |
| TOTAL WEIGHT     | 19.46 oz/ft²                                                                  |
| CERTIFICATIONS   | Non testé                                                                     |
| NOTES            | 100% handmade<br>100% natural fiber                                           |
| INFORMATION      | Production tolerance +/- 3 to 5%<br>Natural irregularities<br>Natural peeling |