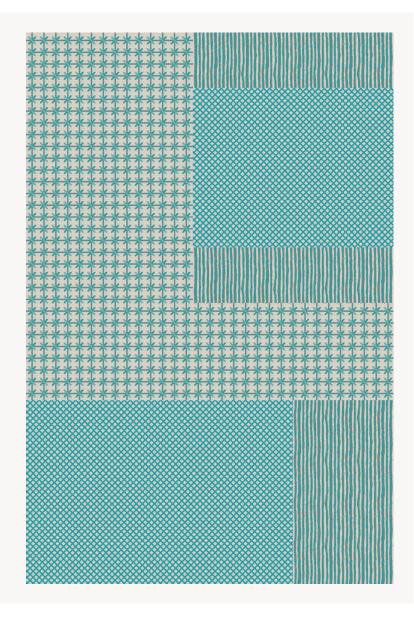

## OT110002 JIMI

An impressive masterpiece of textures in a patchwork style, JIMI is a beautiful evocation of artisan fabrics. New Zealand wool and botanical silk are blended in several heights with delicate dots and large embroidered loops.

## Boussac

| FAMILY           | Carpet<br>Rug                                                                 |
|------------------|-------------------------------------------------------------------------------|
| TECHNIQUE        | Hand-tuft                                                                     |
| USE              | Moderate traffic                                                              |
| COMPOSITION      | 92 % Wool 380Tex - 8 % Bamboo<br>viscose                                      |
| DENSITY          | 88                                                                            |
| PILE             | Cut pile<br>Loop pile                                                         |
| ASPECT           | Shiny - Mat - Textured                                                        |
| NUMBER OF COLORS | 8                                                                             |
| PILE HEIGHT      | 8.00 mm, 12.00 mm, 9.00 mm<br>0.31 inch, 0.47 inch, 0.35 inch                 |
| TOTAL HEIGHT     | 15.00 mm<br>0.59 inch                                                         |
| TOTAL WEIGHT     | 19.46 oz/ft²                                                                  |
| CERTIFICATIONS   | Non testé                                                                     |
| NOTES            | 100% handmade<br>100% natural fiber                                           |
| INFORMATION      | Production tolerance +/- 3 to 5%<br>Natural irregularities<br>Natural peeling |