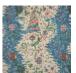

## **B1788001 LA RIVIERE ENCHANTEE**

This design is inspired by a canvas painted, dyed and printed in India in the 18th century. The large proportion of areas printed in reserve shows a Javanese influence, with its legendary batiks.

## B1788001 - Rouge