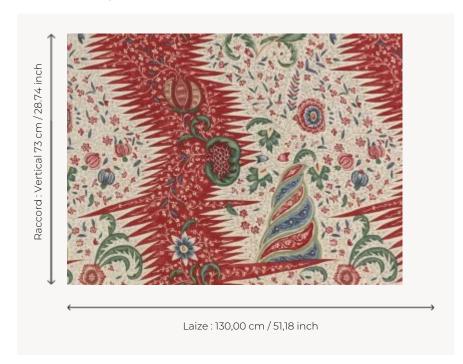

## Braquenié

**TYPE** Prints

**COMPOSITION** 100 % Cotton

**SALES UNIT** Available per meter/yard

**WIDTH** 130 cm/51,18 inch

**REPEAT** V: 73 cm - 28,74 inch

WEIGHT 120 gr / ml

CARE  $\bigotimes_{\longrightarrow} \mathbb{P} \bigotimes_{\boxtimes}$ 