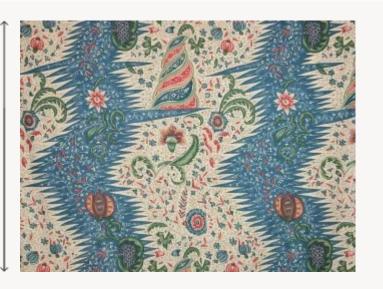

## B1788006 LA RIVIERE ENCHANTEE

This design is inspired by a canvas painted, dyed and printed in India in the 18th century. The large proportion of areas printed in reserve shows a Javanese influence, with its legendary batiks.

## B1788006 - Bleu fond crème

| Braquenié   |                                              |
|-------------|----------------------------------------------|
| ТҮРЕ        | Prints                                       |
| COMPOSITION | 100 % Cotton                                 |
| SALES UNIT  | Available per meter/yard                     |
| WIDTH       | 130 cm / 51,18 inch                          |
| REPEAT      | V: 73 cm - 28,74 inch                        |
| WEIGHT      | 120 gr / ml                                  |
| CARE        | X = O X                                      |
| NOTES       | Made in France (EPV Living Heritage<br>Mill) |