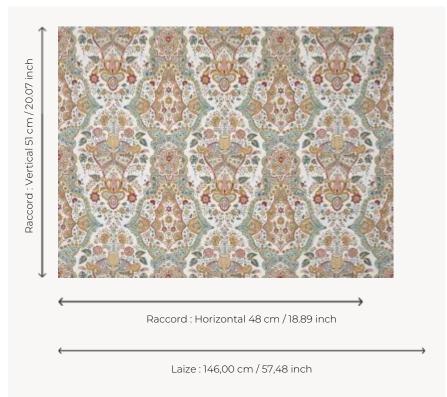

## **B7690002 UDAIPUR**

A reinterpretation of a document inspired by the Indies and preserved in the Maison's archives, this floral motif is based on the idea of lace decoration, which was popular at the beginning of the 18th century, and is printed here on metis in shades worthy of the most beautiful bouquets.

## B7690002 - Fontaine

## Braquenié

TYPE Prints COMPOSITION 57 % Linen - 43 % Cotton Available per meter/yard SALES UNIT WIDTH 146 cm / 57,48 inch REPEAT H: 48 cm - 18,89 inch V: 51 cm - 20,07 inch Straight repeat 306 gr / ml WEIGHT 300 A P CARE